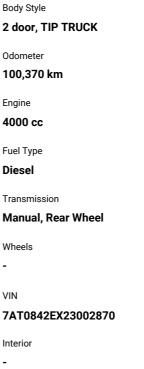

## 2013 Hino Dutro 2.0T TIP TRUCK....4.0L MOTOR

Purchase Price

Finance may be available on this vehicle. Ask one of our friendly staff for more information.

\$36,995

Gain peace of mind with Mechanical Breakdown Insurance. **Ask us how.** 

**Top features** 

None Listed

Safety

Reg No. QHJ548 Ext Colour -History -Seats 2 seats C02 Emissions 公立立立立立

Energy Economy

☆☆☆☆☆☆

Annual fuel cost not available

Energy Consumption unknown. Emissions and Energy Economy figures standardised to 3P WLTP.