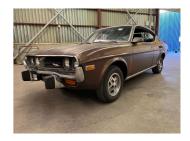

## 1974 Mazda RX-4 COUPE

Purchase Price
Includes GST, Registration & Licensing

Finance may be available on this

vehicle. Ask one of our friendly

staff for more information.

\$26,000

Reg No.

-

Ext Colour

Brown

History

Seats

CO2 Emissions

\_

Gain peace of mind with Mechanical Breakdown Insurance. **Ask us how.** 

**Manual**Wheels

Body Style

Coupe

Odometer

Engine

1146 cc

Fuel Type

Petrol

Transmission