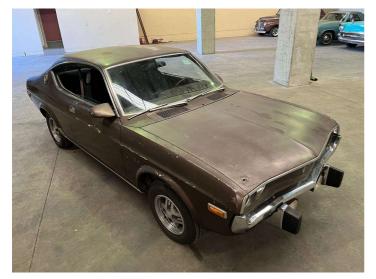

## 1974 Mazda RX-4 COUPE

Purchase Price
Includes GST, Registration & Licensing

Finance may be available on this

vehicle. Ask one of our friendly

staff for more information.

\$26,000

Reg No.

-

Ext Colour

Brown

History

Seats

CO2 Emissions

\_

Gain peace of mind with Mechanical Breakdown Insurance. **Ask us how.** 

**Manual**Wheels

Body Style

Coupe

Odometer

Engine

1146 cc

Fuel Type

Petrol

Transmission