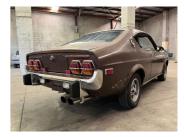

## 1974 Mazda RX-4 COUPE

Purchase Price
Includes GST, Registration & Licensing

Finance may be available on this

vehicle. Ask one of our friendly

staff for more information.

\$26,000

Reg No.

-

Ext Colour

Brown

History

Seats

CO2 Emissions

\_

Gain peace of mind with Mechanical Breakdown Insurance. **Ask us how.** 

**Manual**Wheels

Body Style

Coupe

Odometer

Engine

1146 cc

Fuel Type

Petrol

Transmission