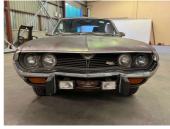

## 1974 Mazda RX-4 COUPE

Purchase Price
Includes GST, Registration & Licensing

Finance may be available on this

vehicle. Ask one of our friendly

staff for more information.

\$26,000

Reg No.

-

Ext Colour

Brown

History

Seats

CO2 Emissions

\_

Gain peace of mind with Mechanical Breakdown Insurance. **Ask us how.** 

**Manual**Wheels

Body Style

Coupe

Odometer

Engine

1146 cc

Fuel Type

Petrol

Transmission