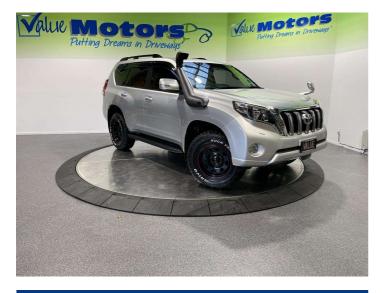

## 2016 Toyota Land Cruiser Prado FULL ON "BEAST-

Purchase Price

Finance may be available on this vehicle. Ask one of our friendly staff for more information.

\$47,995

Gain peace of mind with Mechanical Breakdown Insurance. **Ask us how.** 

## **Top features**

- » 4WD with Low Range
- » Air Bags
- » Air Conditioning
- » Auto Lights
- » Cruise Control
- » Reverse Camera
- » Reverse Camera
- » Running Boards
- » Snorkel

» Tinted Glass

QQL882 Ext Colour Silver History -Seats 5 seats, Cloth C02 Emissions