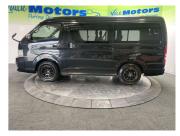

## 2010 Toyota hiace GL 10SEATER "BLACKOUT" VAN!!

**Purchase Price** Includes GST, Registration & Licensing \$29,995

Finance may be available on this vehicle. Ask one of our friendly staff for more information.

## Top features

- » 10 Seater
- » Air Bags
- » Air Conditioning
- » Auto Lights
- » Tinted Glass

Body Style

4 door, Van

Odometer

122,583 km

Engine

2700 cc