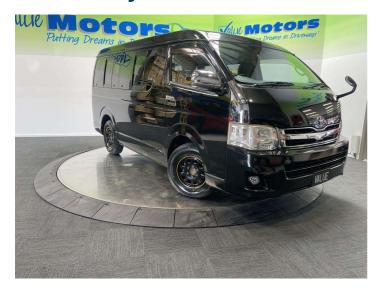

## 2010 Toyota hiace GL 10SEATER "BLACKOUT" VAN!!

**Purchase Price** Includes GST, Registration & Licensing \$29,995

Finance may be available on this vehicle. Ask one of our friendly staff for more information.

## Top features

- » 10 Seater
- » Air Bags
- » Air Conditioning
- » Auto Lights
- » Tinted Glass

Body Style

4 door, Van

Odometer

122,583 km

Engine

2700 cc

Black, Cloth

Safety

Reg No.

Ext Colour

Black

History

Seats

10 seats, Cloth